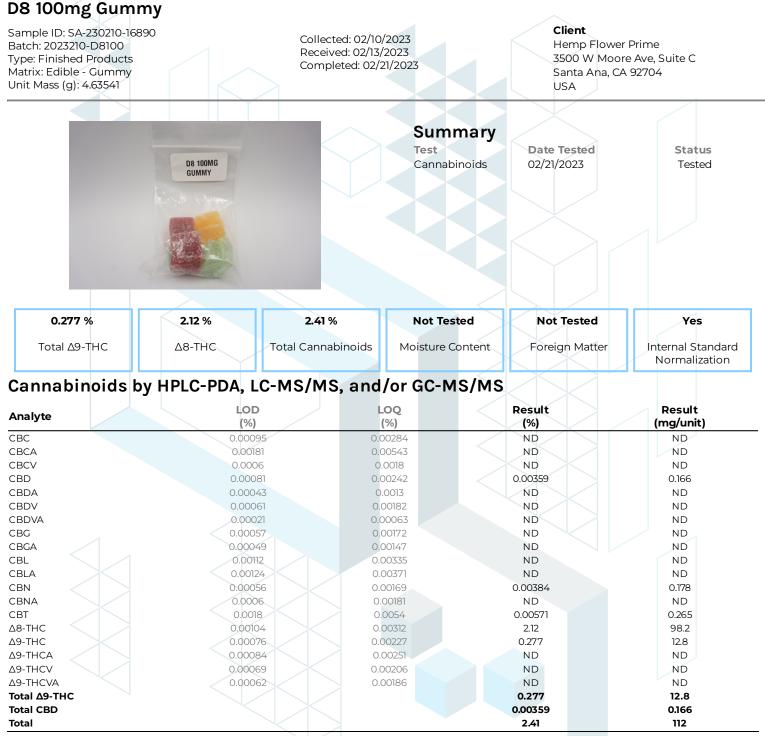

+1-833-KCA-LABS https://kcalabs.com KDA Lic.# P\_0058

1 of 1



ND = Not Detected; NT = Not Tested; LOD = Limit of Detection; LOQ = Limit of Quantitation; RL = Reporting Limit;  $\Delta$  = Delta; Total  $\Delta$ 9-THC =  $\Delta$ 9-THCA \* 0.877 +  $\Delta$ 9-THC; Total CBD = CBDA \* 0.877 + CBD;

Generated By: Ryan Bellone CCO Date: 02/21/2023

Tested By: Nicholas Howard

estéd By: Nicholas Howarc Scientist Date: 02/21/2023



This product or substance has been tested by KCA Laboratories using validated testing methodologies and an ISO/IEC 170252017 accredited quality system. Values reported relate only to the product or substance tested. The reported result is based on a sample weight. Unless otherwise stated, results of tests performed on all quality control samples met criteria for acceptance established by KCA Laboratories. KCA Laboratories mak