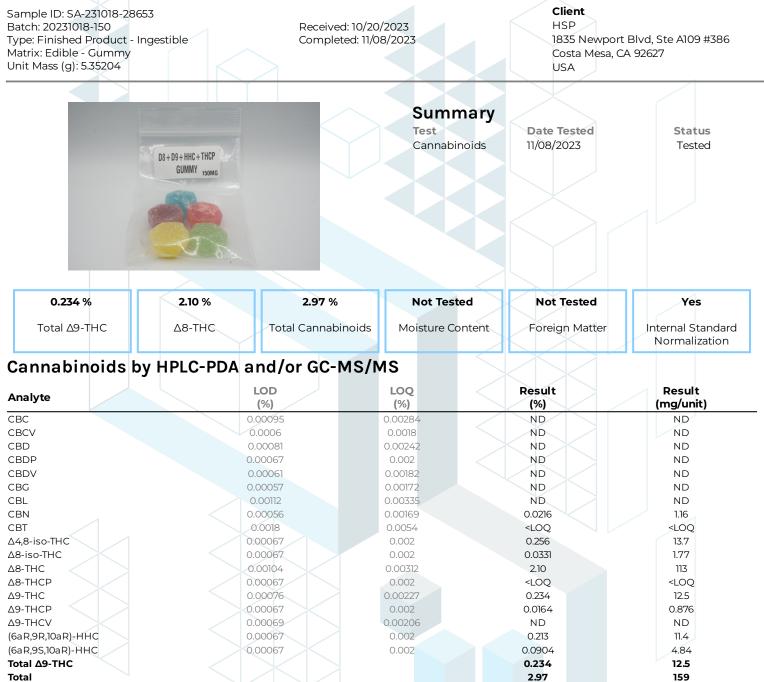

KCA Laboratories 232 North Plaza Drive Nicholasville, KY 40356

+1-833-KCA-LABS https://kcalabs.com KDA Lic.# P\_0058

1 of 1

kca

ND = Not Detected; NT = Not Tested; LOD = Limit of Detection; LOQ = Limit of Quantitation; RL = Reporting Limit;  $\Delta$  = Delta; Total  $\Delta$ 9-THC =  $\Delta$ 9-THCA \* 0.877 +  $\Delta$ 9-THC; Total CBD = CBDA \* 0.877 + CBD;